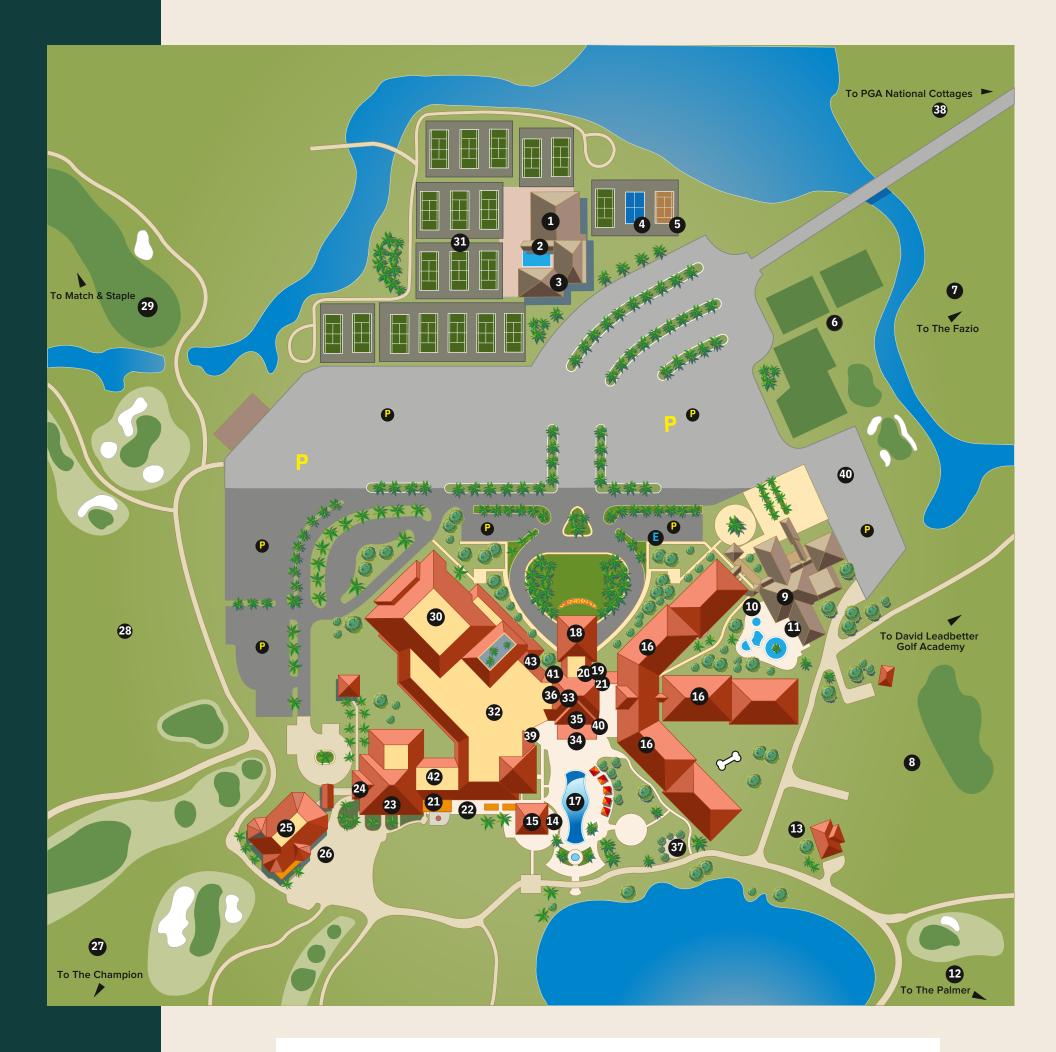

- 2 Saltwater Exercise Pool
- Kid's activity center 3
- 4 Pickle Ball Court
- 5 **Pop Tennis Court**
- 6 **Croquet Lawns**
- The Fazio Golf Course
- Fazio Driving Range 8
- 9 The Spa at PGA National
- 10 Waters of the World Spa Pools
- Waters of the World Café
- 12 The Palmer Golf Course
- Dave Pelz Scoring Game School Kid's Pool 13
- 14 Wave Bar & Grille
- 15 Honda Pavilion
- 16 Guest Rooms
- 17 Main Resort Pool
- 18 Front Drive/ Valet/ Entrance
- 19 Front Desk/ Check-In
- 20 Bellman/ Concierge
- 21 Birdie's Diner
- 22 Masters Terrace
- 23 Golf Pro Shop
- 24 Membership Sales Office

- 25 Members Club House
- 26 Golf Cart staging area
- 27 The Champion Golf Course
- 28 Champion Driving Range
- 29 Match + Staple Golf Courses
- 30 PGA Ballroom
- 31 Tennis Courts
- 32 Meetings & Conference Center
- 33 Lobby Bar
- 34 Deck
- 35 Honeybelle
- 36 The Butcher's Club
- 37 Lakeside Lawn
- 38 Cottages
- 39 The Big Drip | Banyan Buddies | Fitness Center
- 40 The MKT
- 41 Sugarplume
- 42 Vacation Home Rentals
- 43 Planner's Office

**Electric Car Chargers** 